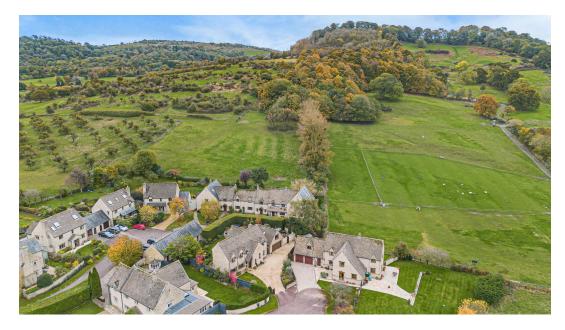

## Manor Close, Teddington, Tewkesbury, GL20

This beautifully presented stone-built cottage offers the perfect blend of traditional charm and modern comfort, set in the picturesque village of Teddington. With no onward chain, this delightful home is ready for its new owners to move straight in and enjoy its tranguil surroundings and charming features. Upon entering, you are greeted by a welcoming entrance hall which provides access to a convenient downstairs WC. The spacious kitchen/diner, is ideal for family gatherings or entertaining guests. The kitchen boasts ample storage, guality fixtures, and room for a dining table, making it a perfect space for both cooking and dining. Leading off the kitchen is the large lounge, a warm and inviting space with a stunning multi-fuel log burner. This feature creates a cozy atmosphere, perfect for relaxing during the cooler months. To the rear of the property, the conservatory offers additional living space, filled with natural light and providing beautiful views of the garden and the countryside beyond. It's an ideal spot for a quiet retreat or a morning coffee. Upstairs, the cottage offers three wellproportioned bedrooms, with the main bedroom benefitting from built-in storage, ensuring ample space for all your needs. The remaining two bedrooms are perfect for family members or guests. The family bathroom is modern and well-appointed, featuring contemporary fittings and offering both bath and shower facilities. Externally, the property boasts a south-facing rear garden that backs onto open fields, offering stunning views of the surrounding countryside. This outdoor space is perfect for enjoying the summer sun, outdoor dining, or simply taking in the peaceful, rural setting. There is also a driveway and garage, providing off-road parking and additional storage options. For those looking for more space, the loft area offers excellent potential for conversion, subject to the necessary planning permissions, making it an exciting opportunity for future development. This idyllic village location of Teddington combines the peace and quiet of countryside living, and still benefits from nearby amenities and transport links, being convenient for the M5 and Ashchurch mainline railway station. Don't miss the chance to view this wonderful cottage with its stunning views, spacious accommodation, and excellent potential for further improvement.