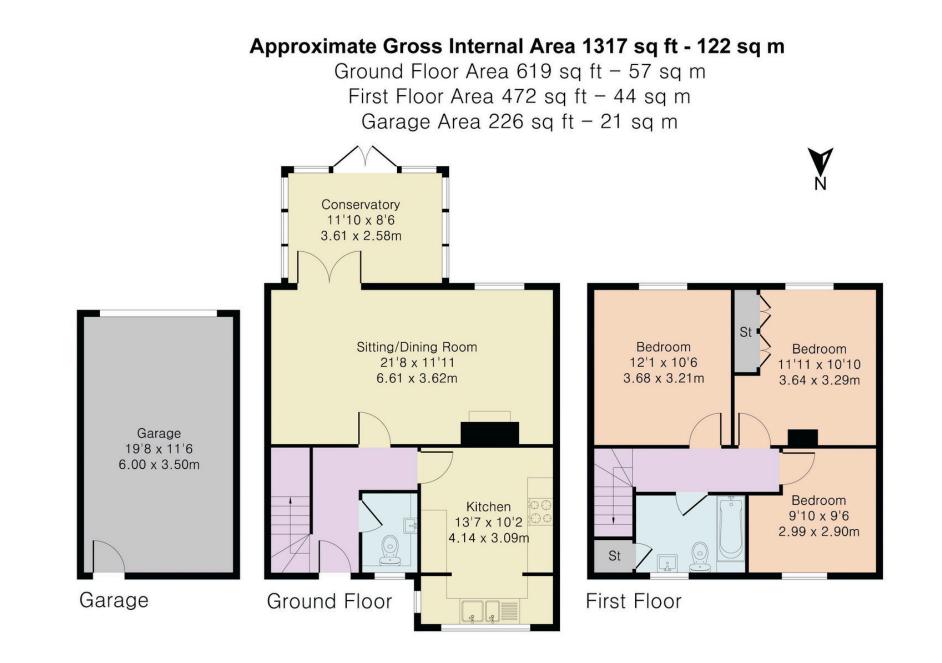

## Manor Close, Teddington, Tewkesbury, GL20

This beautifully presented stone-built cottage offers the perfect blend of traditional charm and modern comfort, set in the picturesque village of Teddington. With no onward chain, this delightful home is ready for its new owners to move straight in and enjoy its tranguil surroundings and charming features. Upon entering, you are greeted by a welcoming entrance hall which provides access to a convenient downstairs WC. The spacious kitchen/diner, is ideal for family gatherings or entertaining guests. The kitchen boasts ample storage, guality fixtures, and room for a dining table, making it a perfect space for both cooking and dining. Leading off the kitchen is the large lounge, a warm and inviting space with a stunning multi-fuel log burner. This feature creates a cozy atmosphere, perfect for relaxing during the cooler months. To the rear of the property, the conservatory offers additional living space, filled with natural light and providing beautiful views of the garden and the countryside beyond. It's an ideal spot for a quiet retreat or a morning coffee. Upstairs, the cottage offers three wellproportioned bedrooms, with the main bedroom benefitting from built-in storage, ensuring ample space for all your needs. The remaining two bedrooms are perfect for family members or guests. The family bathroom is modern and well-appointed, featuring contemporary fittings and offering both bath and shower facilities. Externally, the property boasts a south-facing rear garden that backs onto open fields, offering stunning views of the surrounding countryside. This outdoor space is perfect for enjoying the summer sun, outdoor dining, or simply taking in the peaceful, rural setting. There is also a driveway and garage, providing off-road parking and additional storage options. For those looking for more space, the loft area offers excellent potential for conversion, subject to the necessary planning permissions, making it an exciting opportunity for future development. This idyllic village location of Teddington combines the peace and quiet of countryside living, and still benefits from nearby amenities and transport links, being convenient for the M5 and Ashchurch mainline railway station. Don't miss the chance to view this wonderful cottage with its stunning views, spacious accommodation, and excellent potential for further improvement.